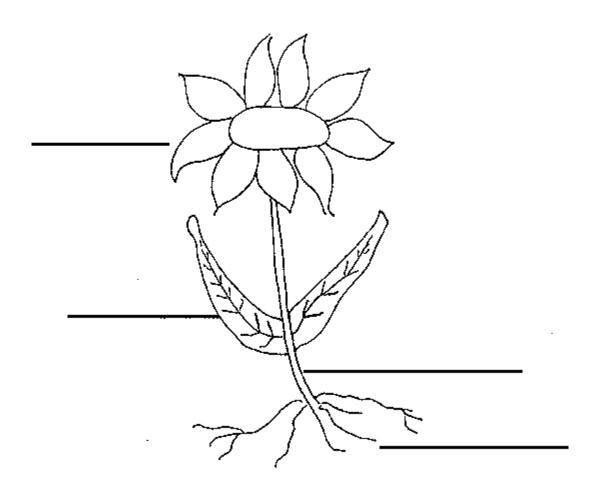

# **Plant Parts**

Can you fill in the blanks with the correct words?

| Stem | Blossom  | Leaf | Roots  |
|------|----------|------|--------|
|      | ווטפפטום | Loui | IXOOLO |

Name: \_\_\_\_\_

Name\_\_\_\_\_

Circle the items that plants need to grow.

Match the plant part with what it does.

a. Seed

1. Make food

b. Root

2. Holds plant upright and moves food to other plant parts

c. Stem

3. Holds plant in place and gets food from soil

d. Leaves

4. Makes new plants